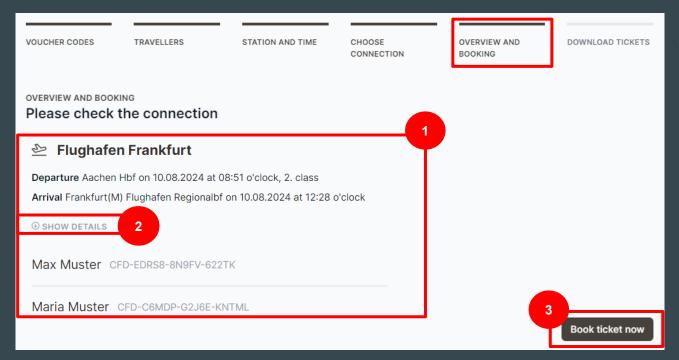

### Step 5: Overview

After selecting the desired connection, all data is clearly displayed [1+2]. Please check all details here and then click on "Book ticket now" [3].