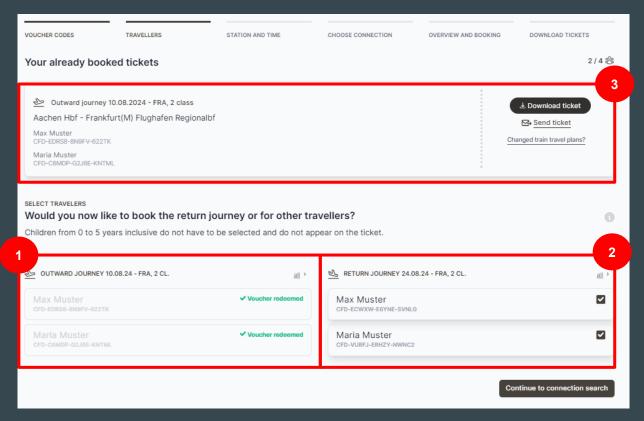

# Step 7: Start booked tickets and new booking

You can redeem further voucher codes here [2]. To do this, please follow steps 2-6 of the previous slides again.

You can also see your already redeemed voucher codes and participants here
[1]. You can download and send created tickets again here [3].