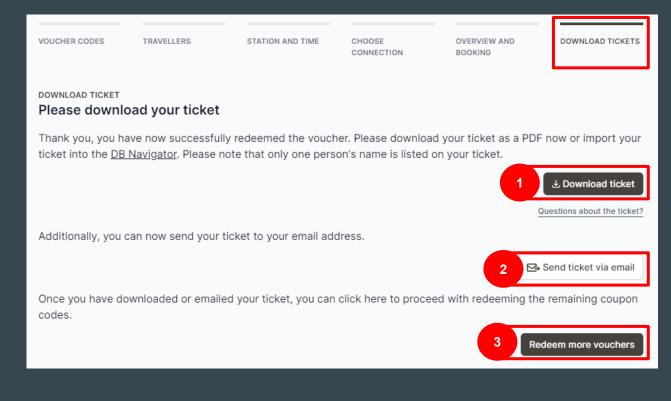

### Step 6: Download ticket

Before further voucher codes can be redeemed [3], the ticket must first be downloaded [1]. You can also send the ticket to yourself or others by e-mail [2].