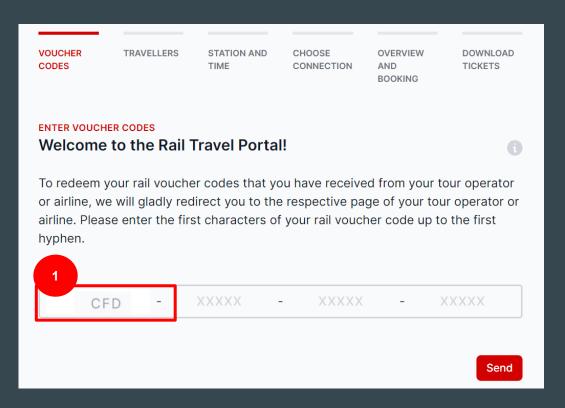

### Step 1: Enter voucher code

Enter the first few characters of your voucher code. You will then be redirected to the page of your tour operator [1].