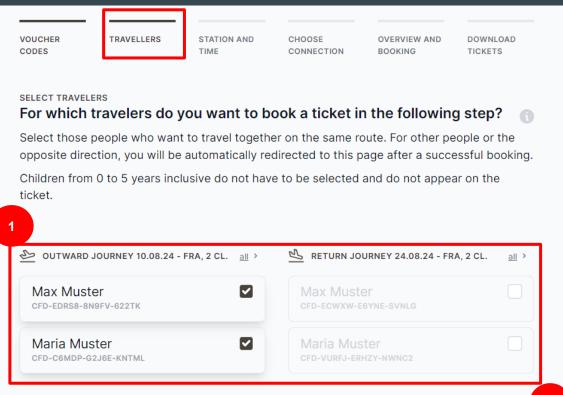

#### **Step 2: Select travelers**

Select the people who want to travel together and on the same route
[1] and click on
"Continue to connection search" [2].