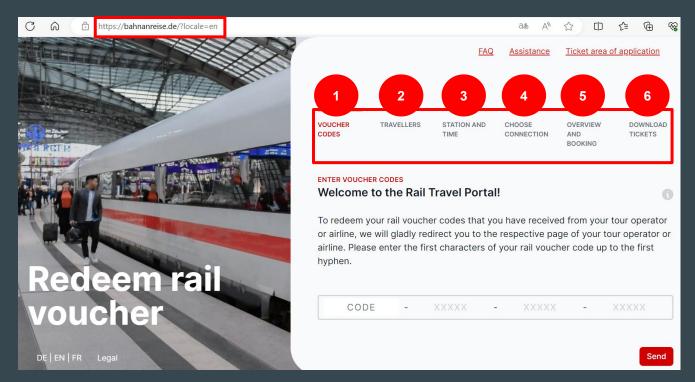

# bahnanreise.de/?locale=en

•••

Instructions for redeeming Deutsche Bahn voucher codes

Open the URL

<a href="https://bahnanreise.de/">https://bahnanreise.de/</a>
<a href="https://bahnanreise.de/">?locale=en</a> in your

browser and follow the
steps to redeem your

voucher codes [1-6].

### Step 1: Enter voucher code

Enter the first few characters of your voucher code. You will then be redirected to the page of your tour operator [1].