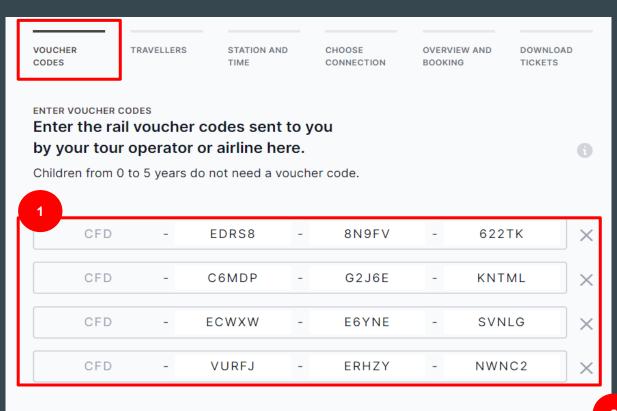

## **Step 1: Enter voucher code**

Now enter the remaining characters of your voucher code(s) [1] and click on "redeem codes" [2].

Add another code

Redeem codes