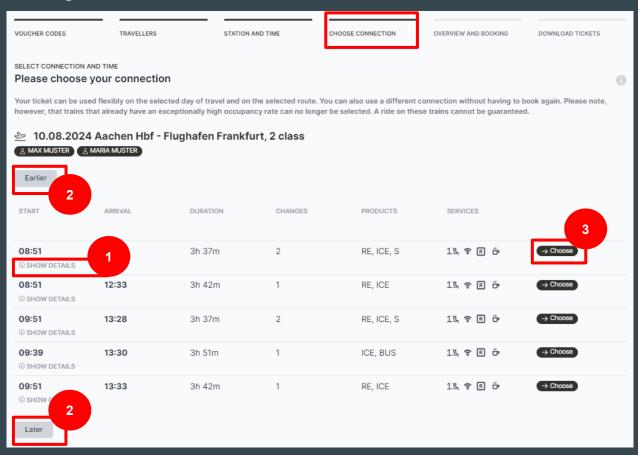

#### **Step 4: Select connection**

Here you will find an overview of the available connections. Further details on a specific connection can be displayed via "Show details" [1]. Earlier or later connections can also be displayed [2]. Select your desired connection here [3].